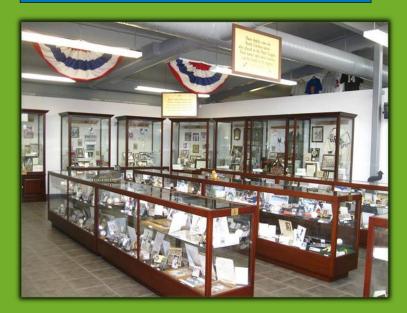

## **Activities!**

Multiple baseball fields for little league, practice, high school, college, and minor league baseball

Home to the NC Baseball Museum

## **Interesting Facts!**

- Fleming Stadium opened in 1939
- Stadium can hold a maximum 3,000 guests
- Home to the 1941 Wilson Tobs, which is ranked #82 in the Top 100 Minor League Baseball teams of all-time
- North Carolina Baseball Museum is located within the stadium & contains baseball memorabilia from former Major League, Negro League, Minor League, & Colleges from North Carolina
- The term "Tobs" stands for "Tobacconist"
- Notable Wilson Tobs players to play in Fleming Stadium:
  - Justin Verlander
  - Rod Carew
  - Fred Valentine
  - Cal Ripken, Sr.