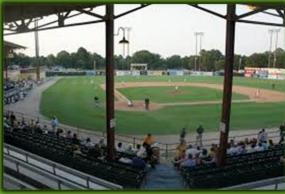

## **Activities!**

Multiple baseball fields for little league, practice, high school, college, and minor league baseball

Home to the NC Baseball Museum

## **Interesting Facts!**

- Fleming Stadium opened in 1939
- Stadium can hold a maximum 3,000 guests
- Home to the 1941 Wilson Tobs, which is ranked #82 in the Top 100 Minor League Baseball teams of all-time
- North Carolina Baseball Museum is located within the stadium & contains baseball memorabilia from former Major League, Negro League, Minor League, & Colleges from North Carolina
- The term "Tobs" stands for "Tobacconist"
- Notable Wilson Tobs players to play in Fleming Stadium:
  - Justin Verlander
  - Rod Carew
  - Fred Valentine
  - Cal Ripken, Sr.