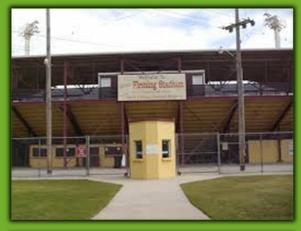

## **Fleming Stadium**

- 300 Stadium Street SW, Wilson NC 27893
- Phone: 252-261-8627
- GPS: 35.718682,

-77.9300434

## **Interesting Facts!**

- Fleming Stadium opened in 1939
- Stadium can hold a maximum 3,000 guests
- Home to the 1941 Wilson Tobs, which is ranked #82 in the Top 100 Minor League Baseball teams of all-time
- North Carolina Baseball Museum is located within the stadium & contains baseball memorabilia from former Major League, Negro League, Minor League, & Colleges from North Carolina
- The term "Tobs" stands for "Tobacconist"
- Notable Wilson Tobs players to play in Fleming Stadium:
  - Justin Verlander
  - Rod Carew
  - Fred Valentine
  - Cal Ripken, Sr.