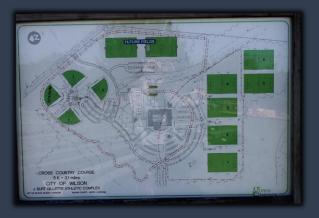

## Gillette Athletic Complex

- 3238 Corbett Ave,
   Wilson, NC 27893
- Phone: 252-399-7530
- <u>GPS:</u> 35.065455, -77.863315
- Park Hours: 7:00am Sunset

## **Activities!**

**Eight full size soccer fields** 

Four Little League Baseball size/fast-pitch softball fields

Cannon Hinnant Miracle League Field

Multiple cross-country trails available

Disc Golf baskets set up for putting