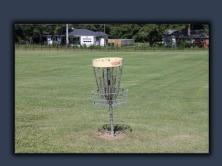

## **Activities!**

**Eight full size soccer fields** 

Four Little League Baseball size/fast-pitch softball fields

Cannon Hinnant Miracle League Field

Multiple cross-country trails available

Disc Golf baskets set up for putting